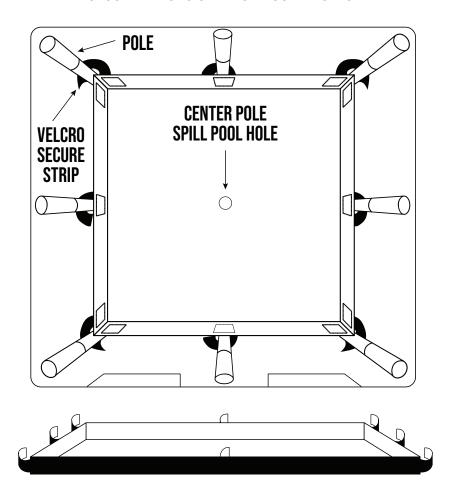

## PLACE SPILL POOL ON THE FLOOR OF TENT AND SECURE VELCRO STRAPS AROUND POLES.

flourishgrowtents.com