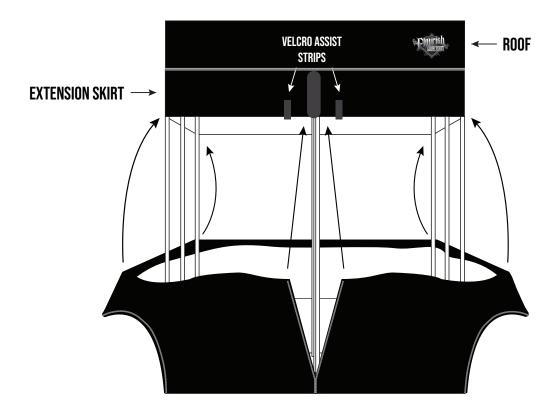

BRING THE TENT BODY TO THE VELCRO ASSIST STRIPS AND CONNECT THE ROOF OR EXTENSION VIA THE ZIP.

ONCE THE WALLS ARE UP AND ZIPPED IN PLACE ADD ROOF SUPPORT BEAMS. POSITION E POLES, THEN F POLES. E POLES ARE LOAD BEARING.