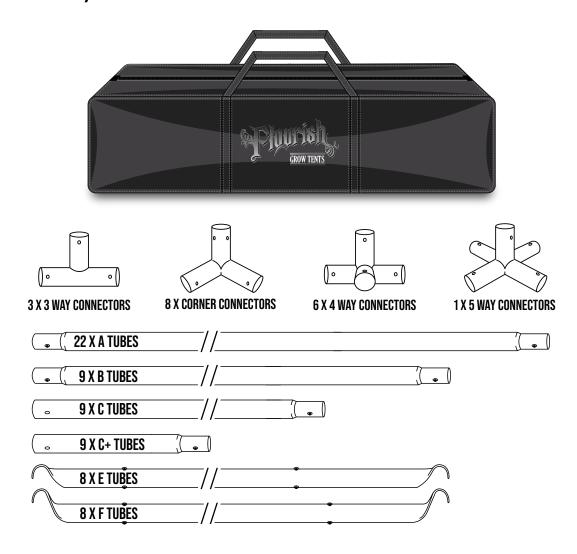

## UNPACK, MAKE SURE ALL PARTS ARE INCLUDED

**1X FLOURISH GROW TENT** 

#### IF YOU DO NOT PLAN TO USE THE EXTENSION LEAVE THE C+ POLES OUT

3 X T- CONNECTORS

8 X CORNER CONNECTORS

1 X 5 WAY CONNECTOR

**6 X 4 WAY CONNECTORS** 