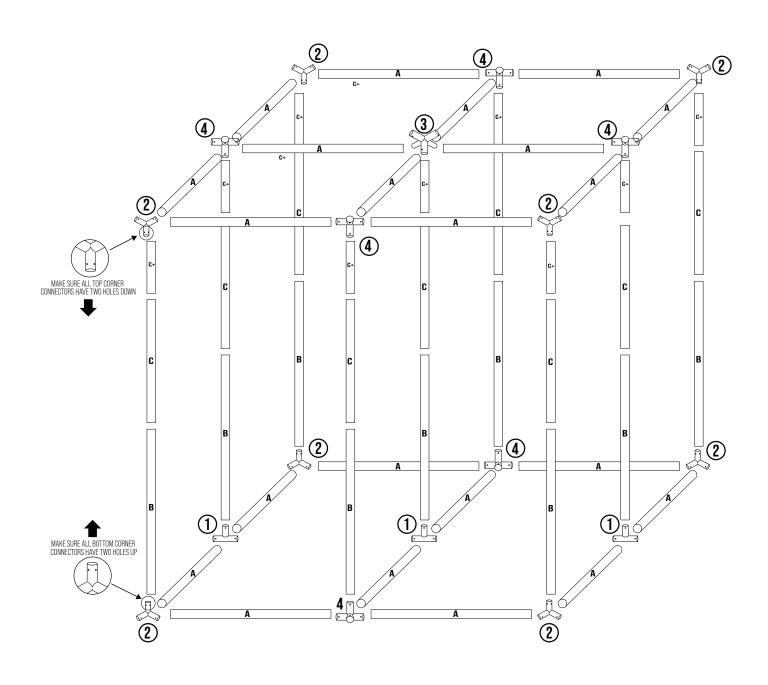

# UNFOLD AND LAY THE TENT FLAT ON THE FLOORT, ASSEMBLE THE FRAME ON THE FLOOR OF THE TENT STARTING FROM THE BASE AND WORK YOUR WAY UP

YOUR TENT MAY BE A DIFFERENT SIZE OR SHAPE BUT THE PROCEDURE WILL BE THE SAME

#### IF YOU DO NOT PLAN TO USE THE EXTENSION LEAVE THE C+ POLES OUT

3 X T- CONNECTORS

8 X CORNER CONNECTORS

1 X 5 WAY CONNECTOR

**6 X 4 WAY CONNECTORS** 