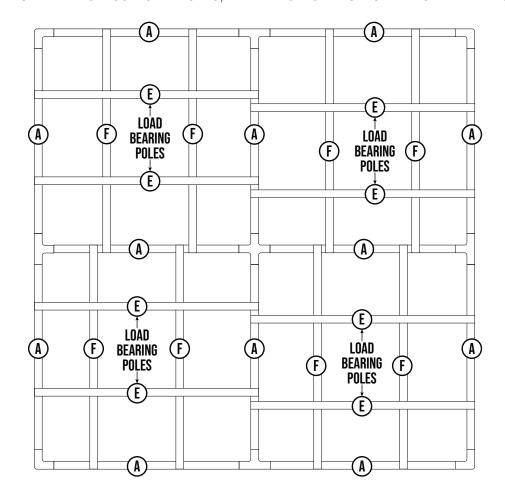

#### IF YOU DO NOT PLAN TO USE THE EXTENSION LEAVE THE C+ POLES OUT

3 X T- CONNECTORS

8 X CORNER CONNECTORS

1 X 5 WAY CONNECTOR

**6 X 4 WAY CONNECTORS** 

BRING THE TENT BODY TO THE VELCRO ASSIST STRIPS AND CONNECT THE ROOF OR EXTENSION VIA THE ZIP.

ONCE THE WALLS ARE UP AND ZIPPED IN PLACE ADD ROOF SUPPORT BEAMS. POSITION E POLES, THEN F POLES. E POLES ARE LOAD BEARING.