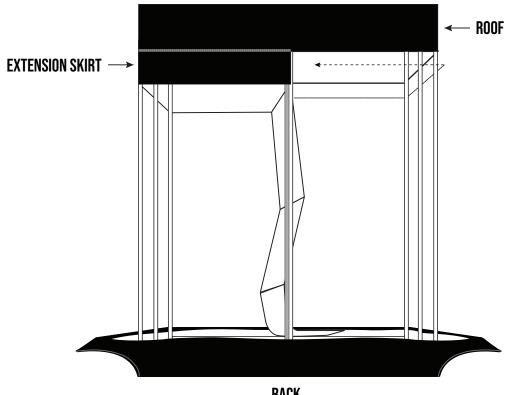

START AT THE BACK OF THE TENT & WORK YOR WAY AROUND TO THE FRONT ZIPPING THE EXTENSION SKIRT IN PLACE AS YOU GO. [ IF YOU ARE NOT USING THE HEIGHT EXTENSION, MOVE TO THE NEXT STEP ]

**PAGE FOUR** 

**BACK** 