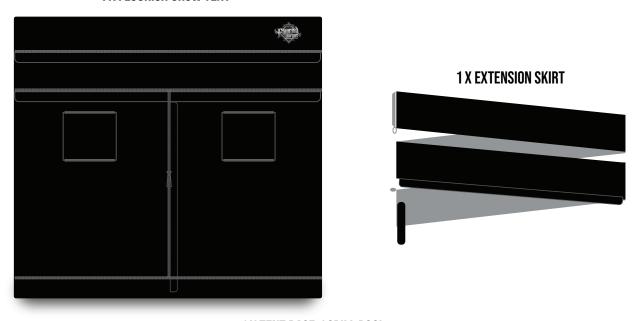

START AT THE BACK OF THE TENT & WORK YOR WAY AROUND TO THE FRONT ZIPPING THE EXTENSION SKIRT IN PLACE AS YOU GO. [ IF YOU ARE NOT USING THE HEIGHT EXTENSION, MOVE TO THE NEXT STEP ]

**PAGE FOUR** 

**BACK** 