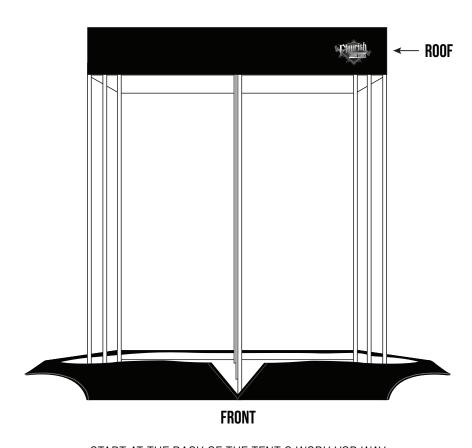

#### PLACE ROOF ONTO TENT FRAME.

CAREFULLY GUIDE EACH CORNER OF THE ROOF OVER EACH CORNER OF THE FRAME A LITTLE AT A TIME. THIS WILL ALLOW PLENTY OF SLACK TO PROPERLY FIT THE CORNERS. DO NOT FULLY SEAT THE ROOF AT ONE CORNER AND ATTEMPT TO STRETCH CORNERS. OVER FRAME. DO NOT USE EXCESSIVE FORCE. DOING SO MAY DAMAGE YOUR TENT AND VOID WARRANTY.