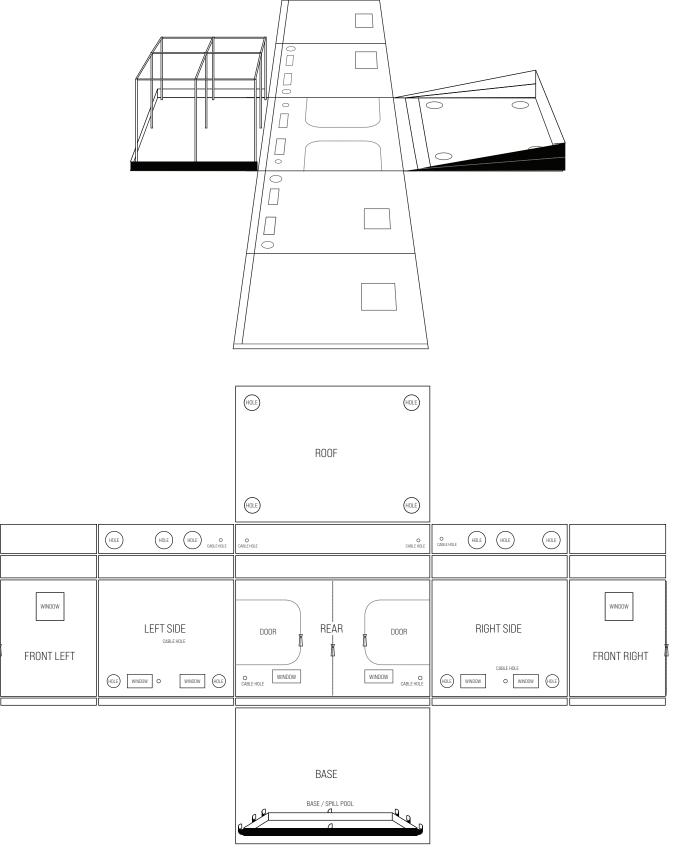

# UNFOLD AND LAY THE TENT FLAT ON THE FLOORT, ASSEMBLE THE FRAME ON THE FLOOR OF THE TENT STARTING FROM THE BASE AND WORK YOUR WAY UP

YOUR TENT MAY BE A DIFFERENT SIZE OR SHAPE BUT THE PROCEDURE WILL BE THE SAME

## PLACE SPILL POOL ON THE FLOOR OF TENT AND SECURE VELCRO STRAPS AROUND POLES.

flourishgrowtents.com