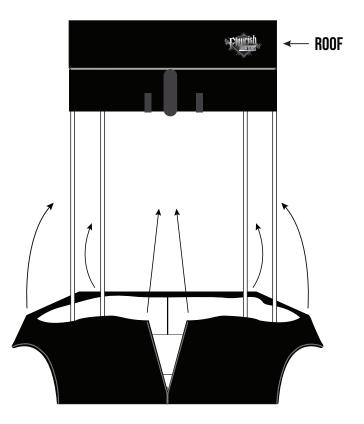

**PAGE FOUR** 

BACK

BRING THE TENT BODY TO THE VELCRO ASSIST STRIPS AND CONNECT THE ROOF OR EXTENSION VIA THE ZIP.

ONCE THE WALLS ARE UP AND ZIPPED IN PLACE ADD ROOF SUPPORT BEAMS. POSITION E POLES, THEN F POLES. E POLES ARE LOAD BEARING.