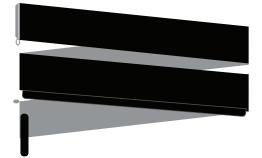

**PAGE FOUR** 

BACK

BRING THE TENT BODY TO THE VELCRO ASSIST STRIPS AND CONNECT THE ROOF OR EXTENSION VIA THE ZIP.

ONCE THE WALLS ARE UP AND ZIPPED IN PLACE ADD ROOF SUPPORT BEAMS. POSITION E POLES, THEN F POLES. E POLES ARE LOAD BEARING.