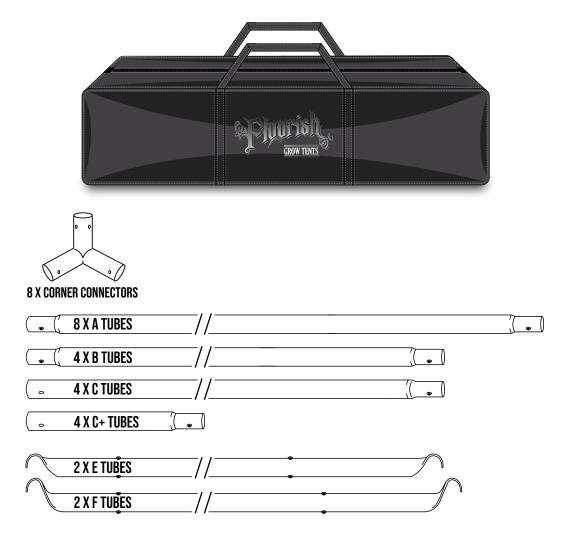

### UNPACK, MAKE SURE ALL PARTS ARE INCLUDED

#### UNFOLD AND LAY THE TENT FLAT ON THE FLOORT, ASSEMBLE THE FRAME on the floor of the tent starting from the base and work your way up

YOUR TENT MAY BE A DIFFERENT SIZE OR SHAPE BUT THE PROCEDURE WILL BE THE SAME

### IF YOU DO NOT PLAN TO USE THE EXTENSION LEAVE THE C+ POLES OUT

2