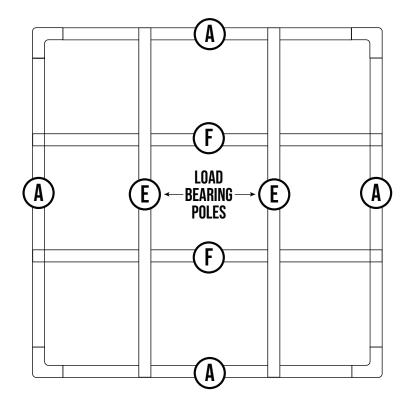

**PAGE FOUR** 

BACK

BRING THE TENT BODY TO THE VELCRO ASSIST STRIPS AND CONNECT THE ROOF OR EXTENSION VIA THE ZIP.

ONCE THE WALLS ARE UP AND ZIPPED IN PLACE ADD ROOF SUPPORT BEAMS. POSITION E POLES, THEN F POLES. E POLES ARE LOAD BEARING.