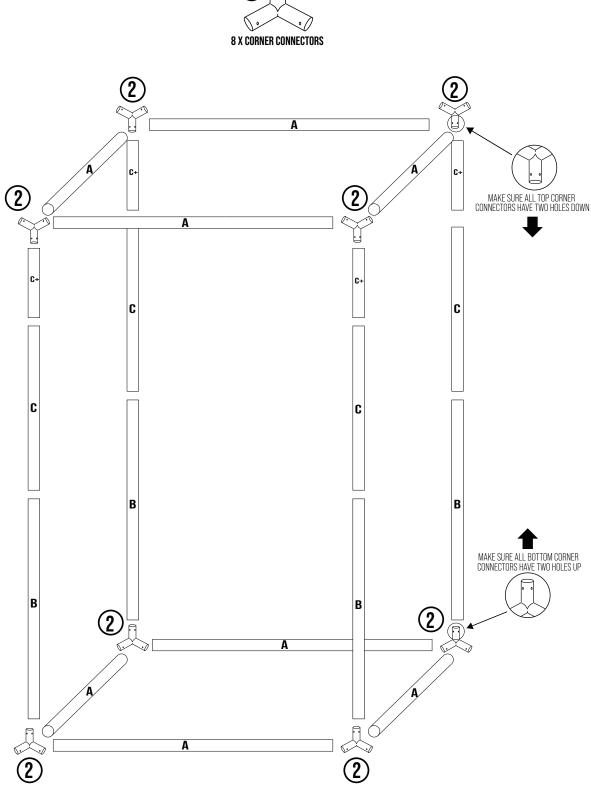

#### UNFOLD AND LAY THE TENT FLAT ON THE FLOORT, ASSEMBLE THE FRAME on the floor of the tent starting from the base and work your way up

YOUR TENT MAY BE A DIFFERENT SIZE OR SHAPE BUT THE PROCEDURE WILL BE THE SAME

### IF YOU DO NOT PLAN TO USE THE EXTENSION LEAVE THE C+ POLES OUT

2