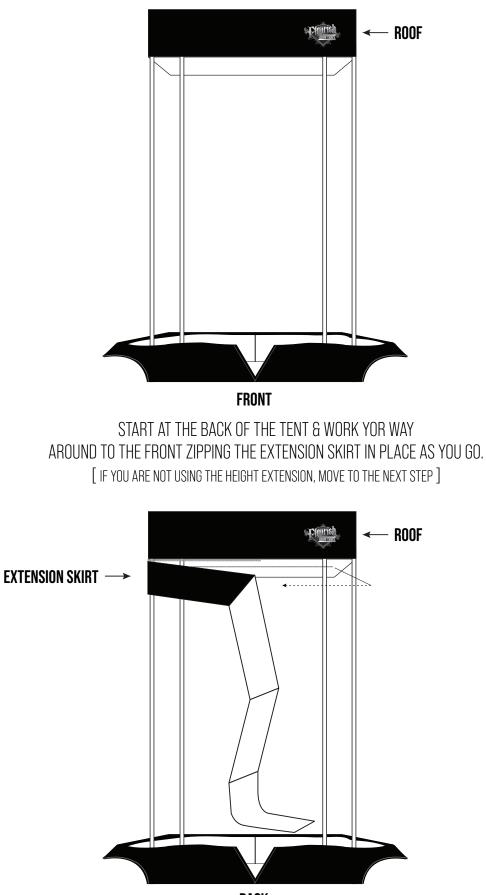

### PLACE ROOF ONTO TENT FRAME.

CAREFULLY GUIDE EACH CORNER OF THE ROOF OVER EACH CORNER OF THE FRAME A LITTLE AT A TIME. THIS WILL ALLOW PLENTY OF SLACK TO PROPERLY FIT THE CORNERS. DO NOT FULLY SEAT THE ROOF AT ONE CORNER AND ATTEMPT TO STRETCH CORNERS OVER FRAME. DO NOT USE EXCESSIVE FORCE. DOING SO MAY DAMAGE YOUR TENT AND VOID WARRANTY.

**PAGE FOUR** 

BACK

BRING THE TENT BODY TO THE VELCRO ASSIST STRIPS AND CONNECT THE ROOF OR EXTENSION VIA THE ZIP.

ONCE THE WALLS ARE UP AND ZIPPED IN PLACE ADD ROOF SUPPORT BEAMS. POSITION E POLES, THEN F POLES. E POLES ARE LOAD BEARING.