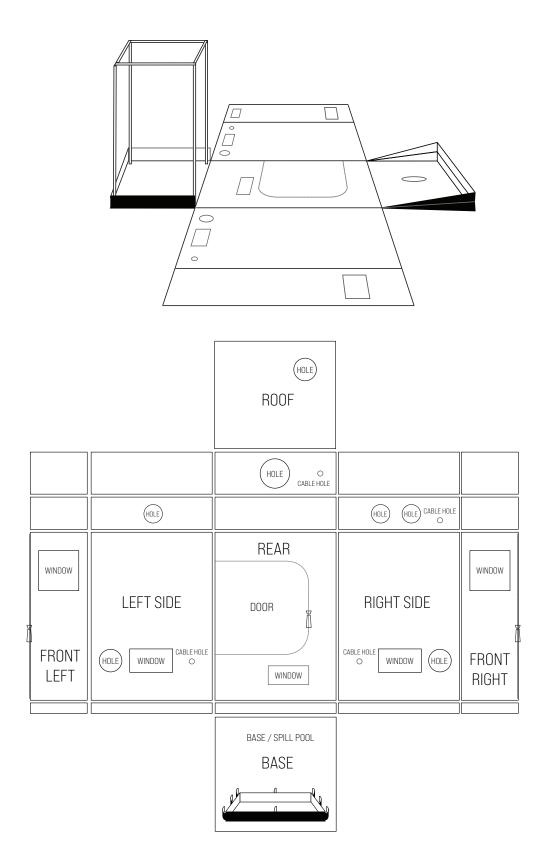

# W140cm x D140cm x H230cm INSTRUCTIONS





**IMPORTED BY ROOTZ DISTRIBUTION PTY LTD** 9-11 O'CONNOR COURT, GEPPS CROSS, SA, 5094 **MADE IN CHINA** 

### UNPACK, MAKE SURE ALL PARTS ARE INCLUDED



#### **1 X FLOURISH GROW TENT**



**1 X EXTENSION SKIRT** 





**PAGE ONE** 

#### UNFOLD AND LAY THE TENT FLAT ON THE FLOORT, ASSEMBLE THE FRAME on the floor of the tent starting from the base and work your way up

YOUR TENT MAY BE A DIFFERENT SIZE OR SHAPE BUT THE PROCEDURE WILL BE THE SAME



### IF YOU DO NOT PLAN TO USE THE EXTENSION LEAVE THE C+ POLES OUT



2

### PLACE ROOF ONTO TENT FRAME.

CAREFULLY GUIDE EACH CORNER OF THE ROOF OVER EACH CORNER OF THE FRAME A LITTLE AT A TIME. THIS WILL ALLOW PLENTY OF SLACK TO PROPERLY FIT THE CORNERS. DO NOT FULLY SEAT THE ROOF AT ONE CORNER AND ATTEMPT TO STRETCH CORNERS OVER FRAME. DO NOT USE EXCESSIVE FORCE. DOING SO MAY DAMAGE YOUR TENT AND VOID WARRANTY.



**PAGE FOUR** 

BACK

BRING THE TENT BODY TO THE VELCRO ASSIST STRIPS AND CONNECT THE ROOF OR EXTENSION VIA THE ZIP.



ONCE THE WALLS ARE UP AND ZIPPED IN PLACE ADD ROOF SUPPORT BEAMS. POSITION E POLES, THEN F POLES. E POLES ARE LOAD BEARING.



**PAGE FIVE** 

# PLACE SPILL POOL ON THE FLOOR OF TENT AND SECURE VELCRO STRAPS AROUND POLES.





sales@rootzdistribution.com