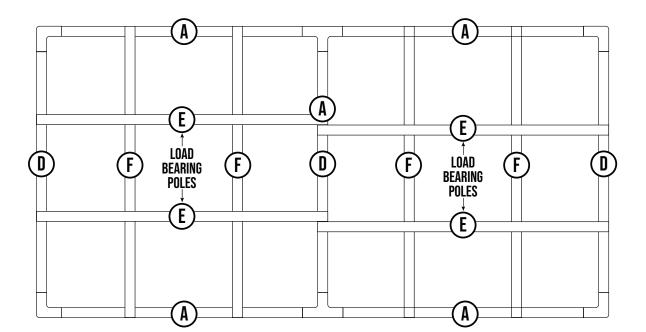

### IF YOU DO NOT PLAN TO USE THE EXTENSION LEAVE THE C+ POLES OUT

**PAGE FOUR** 

BRING THE TENT BODY TO THE VELCRO ASSIST STRIPS AND CONNECT THE ROOF OR EXTENSION VIA THE ZIP.

ONCE THE WALLS ARE UP AND ZIPPED IN PLACE ADD ROOF SUPPORT BEAMS. POSITION E POLES, THEN F POLES. E POLES ARE LOAD BEARING.