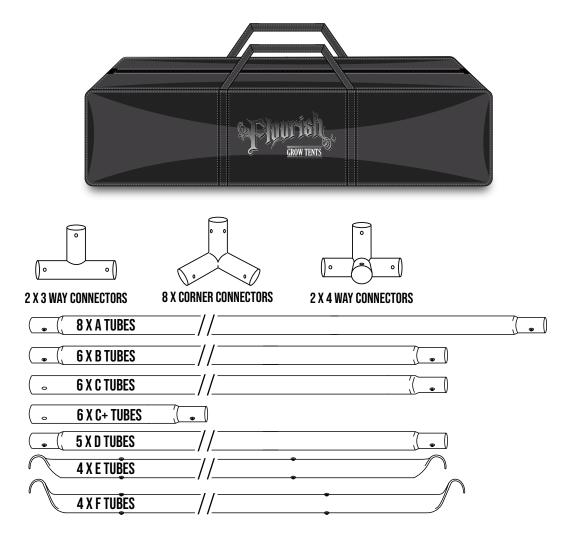

## UNPACK, MAKE SURE ALL PARTS ARE INCLUDED

#### **1 X FLOURISH GROW TENT**

**PAGE ONE** 