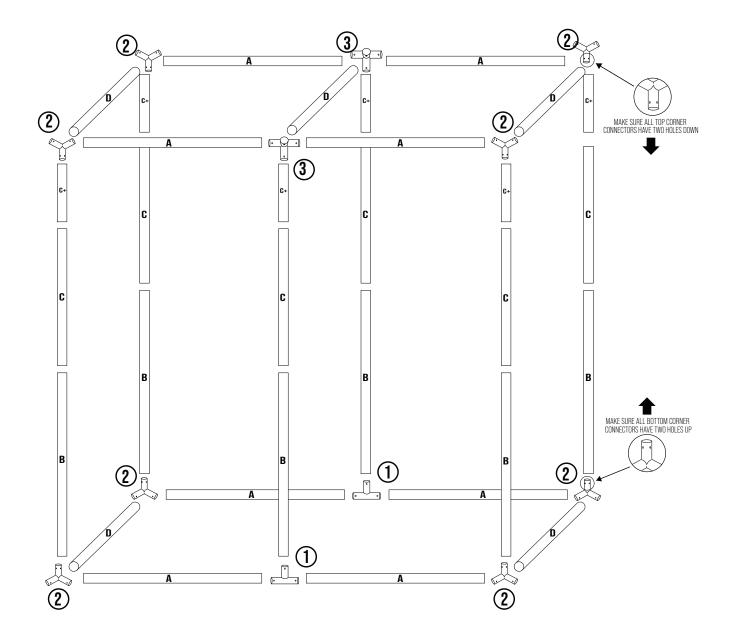

#### UNFOLD AND LAY THE TENT FLAT ON THE FLOORT, ASSEMBLE THE FRAME ON THE FLOOR OF THE TENT STARTING FROM THE BASE AND WORK YOUR WAY UP

YOUR TENT MAY BE A DIFFERENT SIZE OR SHAPE BUT THE PROCEDURE WILL BE THE SAME

**PAGE TWO** 

### IF YOU DO NOT PLAN TO USE THE EXTENSION LEAVE THE C+ POLES OUT