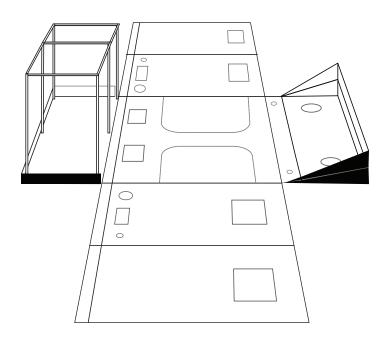

#### UNFOLD AND LAY THE TENT FLAT ON THE FLOORT, ASSEMBLE THE FRAME ON THE FLOOR OF THE TENT STARTING FROM THE BASE AND WORK YOUR WAY UP

YOUR TENT MAY BE A DIFFERENT SIZE OR SHAPE BUT THE PROCEDURE WILL BE THE SAME