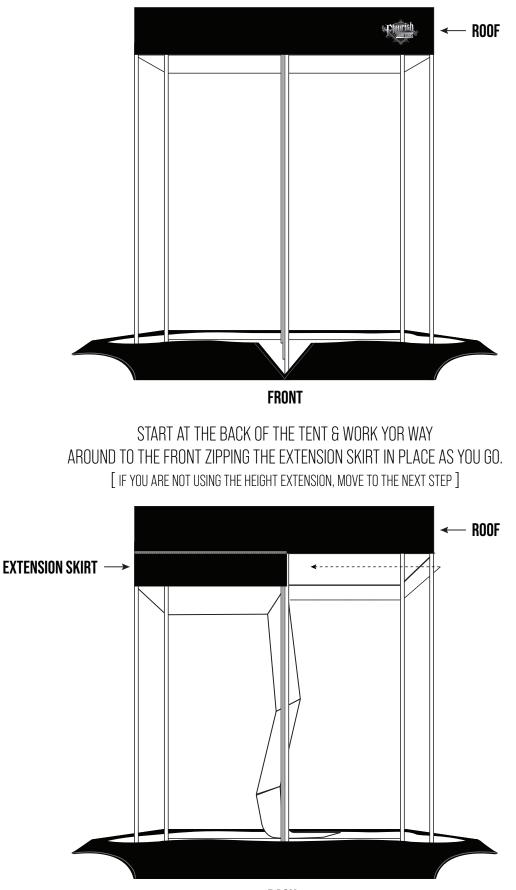

### PLACE ROOF ONTO TENT FRAME.

CAREFULLY GUIDE EACH CORNER OF THE ROOF OVER EACH CORNER OF THE FRAME A LITTLE AT A TIME. THIS WILL ALLOW PLENTY OF SLACK TO PROPERLY FIT THE CORNERS. DO NOT FULLY SEAT THE ROOF AT ONE CORNER AND ATTEMPT TO STRETCH CORNERS OVER FRAME. DO NOT USE EXCESSIVE FORCE. DOING SO MAY DAMAGE YOUR TENT AND VOID WARRANTY.