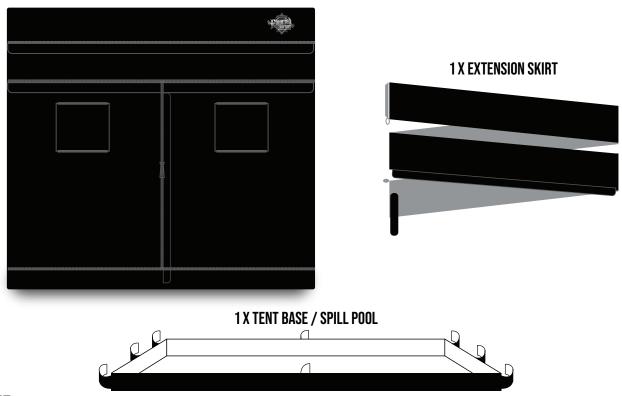

PLACE SPILL POOL ON THE FLOOR OF TENT AND SECURE VELCRO STRAPS AROUND POLES.

sales@rootzdistribution.com

**IMPORTED BY ROOTZ DISTRIBUTION PTY LTD** 9-11 O'CONNOR COURT, GEPPS CROSS, SA, 5094 **MADE IN CHINA** 