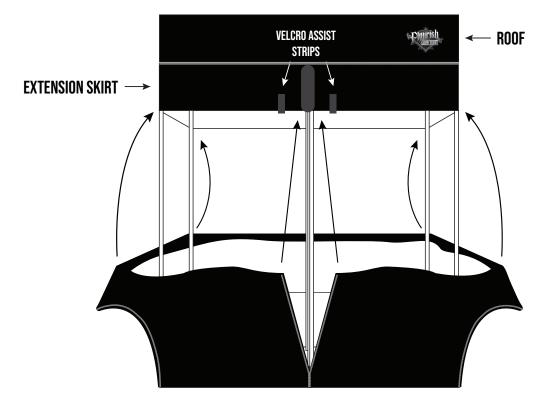

**PAGE FOUR** 

BRING THE TENT BODY TO THE VELCRO ASSIST STRIPS AND CONNECT THE ROOF OR EXTENSION VIA THE ZIP.

ONCE THE WALLS ARE UP AND ZIPPED IN PLACE ADD ROOF SUPPORT BEAMS. POSITION E POLES, THEN F POLES. E POLES ARE LOAD BEARING.