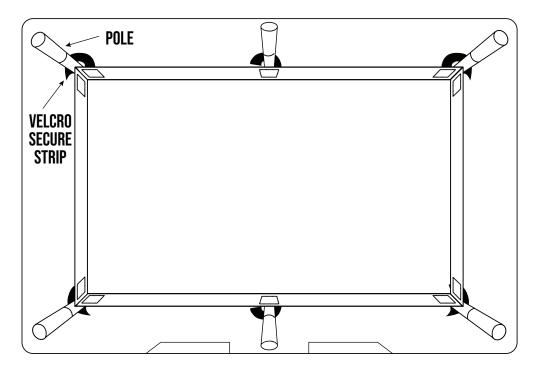

### PLACE ROOF ONTO TENT FRAME.

CAREFULLY GUIDE EACH CORNER OF THE ROOF OVER EACH CORNER OF THE FRAME A LITTLE AT A TIME. THIS WILL ALLOW PLENTY OF SLACK TO PROPERLY FIT THE CORNERS. DO NOT FULLY SEAT THE ROOF AT ONE CORNER AND ATTEMPT TO STRETCH CORNERS OVER FRAME. DO NOT USE EXCESSIVE FORCE. DOING SO MAY DAMAGE YOUR TENT AND VOID WARRANTY.