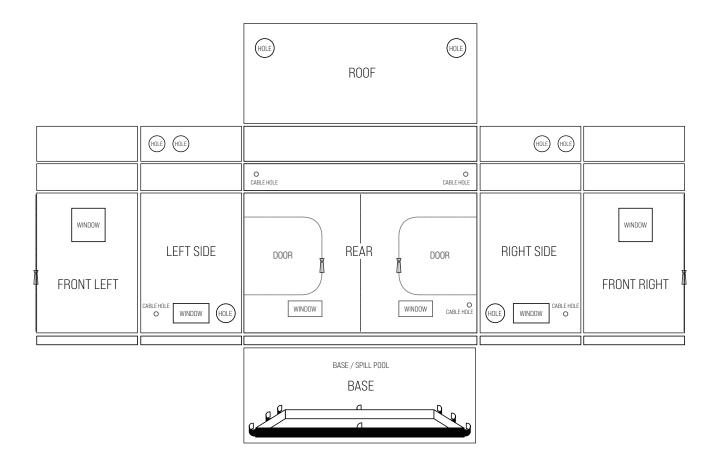

### PLACE ROOF ONTO TENT FRAME.

CAREFULLY GUIDE EACH CORNER OF THE ROOF OVER EACH CORNER OF THE FRAME A LITTLE AT A TIME. THIS WILL ALLOW PLENTY OF SLACK TO PROPERLY FIT THE CORNERS. DO NOT FULLY SEAT THE ROOF AT ONE CORNER AND ATTEMPT TO STRETCH CORNERS OVER FRAME. DO NOT USE EXCESSIVE FORCE. DOING SO MAY DAMAGE YOUR TENT AND VOID WARRANTY.

**PAGE FOUR** 

BRING THE TENT BODY TO THE VELCRO ASSIST STRIPS AND CONNECT THE ROOF OR EXTENSION VIA THE ZIP.

ONCE THE WALLS ARE UP AND ZIPPED IN PLACE ADD ROOF SUPPORT BEAMS. POSITION E POLES, THEN F POLES. E POLES ARE LOAD BEARING.