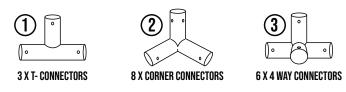

# W250cm x D125cm x H230cm INSTRUCTIONS

|  |  |   | a Chinthe |
|--|--|---|-----------|
|  |  |   |           |
|  |  |   |           |
|  |  |   |           |
|  |  | J |           |



## UNPACK, MAKE SURE ALL PARTS ARE INCLUDED



#### **1 X FLOURISH GROW TENT**



**PAGE ONE** 

#### UNFOLD AND LAY THE TENT FLAT ON THE FLOORT, ASSEMBLE THE FRAME ON THE FLOOR OF THE TENT STARTING FROM THE BASE AND WORK YOUR WAY UP

YOUR TENT MAY BE A DIFFERENT SIZE OR SHAPE BUT THE PROCEDURE WILL BE THE SAME





**PAGE TWO** 

### IF YOU DO NOT PLAN TO USE THE EXTENSION LEAVE THE C+ POLES OUT





### PLACE ROOF ONTO TENT FRAME.

CAREFULLY GUIDE EACH CORNER OF THE ROOF OVER EACH CORNER OF THE FRAME A LITTLE AT A TIME. THIS WILL ALLOW PLENTY OF SLACK TO PROPERLY FIT THE CORNERS. DO NOT FULLY SEAT THE ROOF AT ONE CORNER AND ATTEMPT TO STRETCH CORNERS OVER FRAME. DO NOT USE EXCESSIVE FORCE. DOING SO MAY DAMAGE YOUR TENT AND VOID WARRANTY.



**PAGE FOUR** 

BRING THE TENT BODY TO THE VELCRO ASSIST STRIPS AND CONNECT THE ROOF OR EXTENSION VIA THE ZIP.



ONCE THE WALLS ARE UP AND ZIPPED IN PLACE ADD ROOF SUPPORT BEAMS. POSITION E POLES, THEN F POLES. E POLES ARE LOAD BEARING.



PLACE SPILL POOL ON THE FLOOR OF TENT AND SECURE VELCRO STRAPS AROUND POLES.







sales@rootzdistribution.com



**IMPORTED BY ROOTZ DISTRIBUTION PTY LTD** 9-11 O'CONNOR COURT, GEPPS CROSS, SA, 5094 **MADE